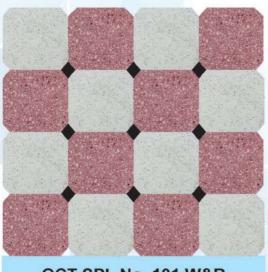

# OCTAGONAL SPECIAL WITH CUBE

OCT SPL No. 101 W + Cube Black

OCT SPL No. 101 Y + Cube Red

OCT SPL No. 101 W&R

OCT SPL No. 101 R&Y