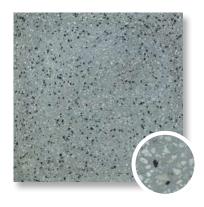

Code: GY100

**Size:** 30x30x1.5cm

Chips: White 0-2mm,3-

6mm, Brown 0-2mm,

Black sugar 0-2mm

Single Layer

Code: Y100

**Size:** 30x30x1.5cm

Chips: White 0-2mm,

3-6mm, Brown 0-2mm

Black sugar 2-4mm

Single Layer

Code: R100

**Size:** 30x30x1.5cm

Chips: White 0-2mm,

3-6mm, Brown 0-2mm,