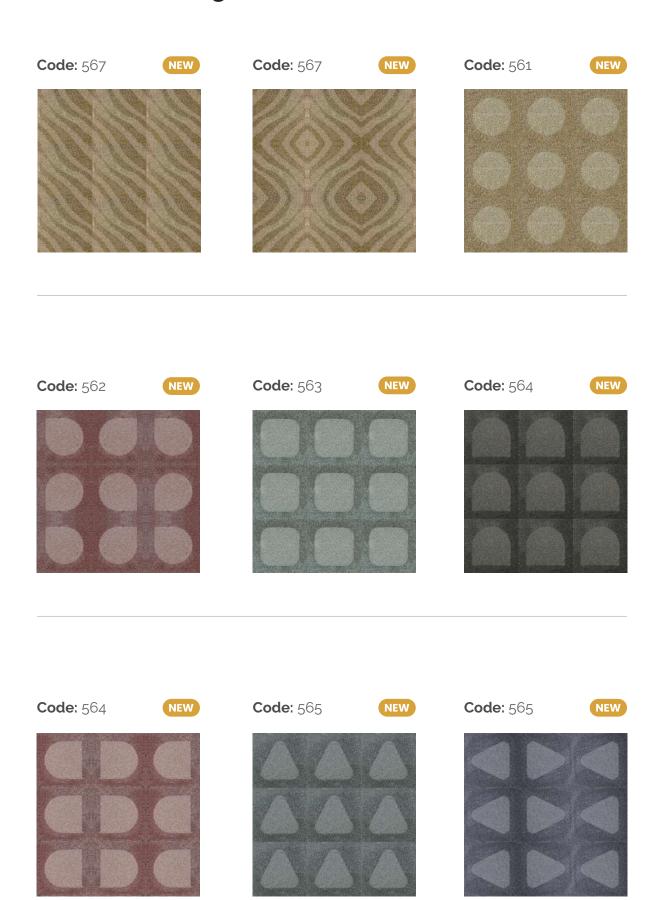

**Code**: 558

**Code**: 510

**Code:** 510

**Code**: 513

<sup>\*\*</sup> the above images are a group of 9 tiles together

Code: 567

**Size:** 40x40x3cm

Finish: Paving tiles with design

Color: Dark Grey, Red, Yellow, Green, White

Layers: Single layer

Code: 561 NEW

**Size:** 40x40x3cm

Finish: Paving tiles with design

Color: Dark Grey, Red, Yellow, Green, White

Layers: Single layer

**Code**: 562 **NEW Size**: 40x40x3cm

Finish: Paving tiles with design

Color: Dark Grey, Red, Yellow, Green, White

**Code**: 563

NEW

Size: 40x40x3cm

Finish: Paving tiles with design

Color: Dark Grey, Red, Yellow, Green, White

**Layers**: Single layer

**Code:** 564

**Size:** 40x40x3cm

Finish: Paving tiles with design

Color: Dark Grey, Red, Yellow, Green, White

**Layers**: Single layer

**Code**: 565

**Size:** 40x40x3cm

Finish: Paving tiles with design