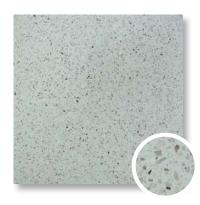

**Code**: 525

**Code:** 520

**Code:** 561

**Code**: 540

<sup>\*\*</sup> the above images are a group of 9 tiles together

**Code**: 531

**Code**: 535

**Code**: 535

**Code**: 532

**Size:** 40x40x3cm

Finish: Paving tiles with design

Color: Dark Grey, Red, Yellow, Green, White

**Layers**: Single layer

**Code**: 525

**Size:** 40x40x3cm

Finish: Paving tiles with design