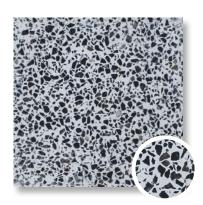

#### **Terrazzo**

Double Layer

**Code:** 210

Size: 30x30x3cm,

25x25x2cm

Chips: White 3.5-4mm,

Black sugar 2mm

25x25x2cm - 3.5mm

Black sugar 2mm

**Double** Layer

**Code:** 300B

**Size:** 30x30x3cm,

25x25x2cm

Chips: Yellow/White

5-10mm, Black sugar 2mm

**Double** Layer

**Code**: 300S

**Size:** 30x30x3cm,

25x25x2cm

Chips: Yellow/White

5-10mm

**Double** Layer

Code: 310

Size: 30x30x3cm,