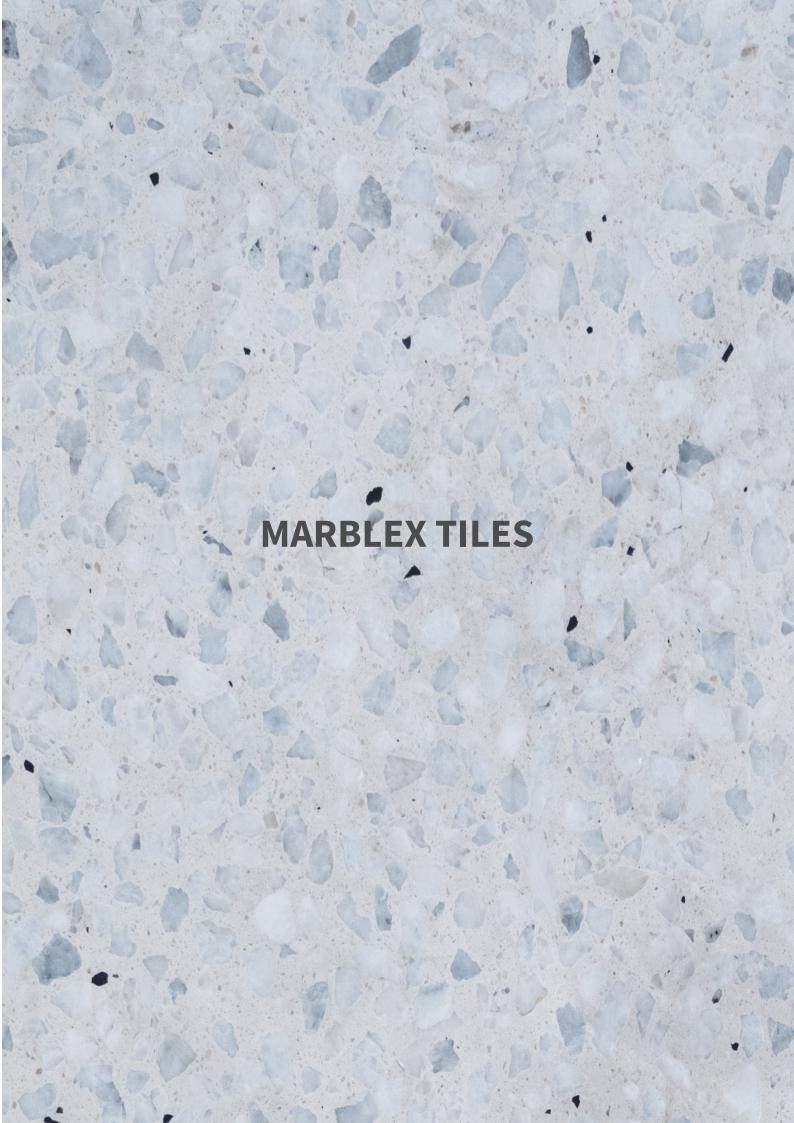

#### **Marblex Tiles**

Single Layer

Code: W100

**Size:** 30x30x1.5cm

Chips: White 0-2mm,

3-6mm, Brown 0-2mm

Black sugaro-4mm

Single Layer