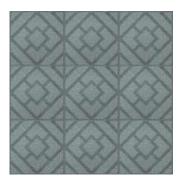

 $<sup>^{\</sup>star\star}$  the above images are a group of 9 tiles together

**Code:** 524

**Code**: 524

**Code**: 507

**Code:** 507

**Code**: 560

**Code**: 509

**Code**: 509

Color: Dark Grey, Red, Yellow, Green, White

**Code:** 524

**Size:** 40x40x3cm

Finish: Paving tiles with design

Color: Dark Grey, Red, Yellow, Green, White

**Layers**: Single layer

**Code:** 507

**Size:** 40x40x3cm