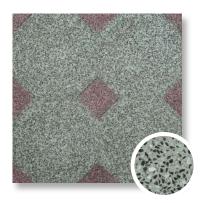

 $<sup>^{\</sup>star\star}$  the above images are a group of 9 tiles together

**Code:** 524

**Code**: 524

**Code**: 507

**Code:** 507

**Code**: 560

**Code**: 509

**Code**: 509

**Code**: 555

**Code**: 559

<sup>\*\*</sup> the above images are a group of 9 tiles together

**Code**: 527

**Code**: 552

**Code:** 521

**Code**: 521

**Code:** 544

Color: Dark Grey, Red, Yellow, Green, White

**Code:** 524

**Size:** 40x40x3cm

Finish: Paving tiles with design

Color: Dark Grey, Red, Yellow, Green, White

**Layers**: Single layer

**Code:** 507

**Size:** 40x40x3cm