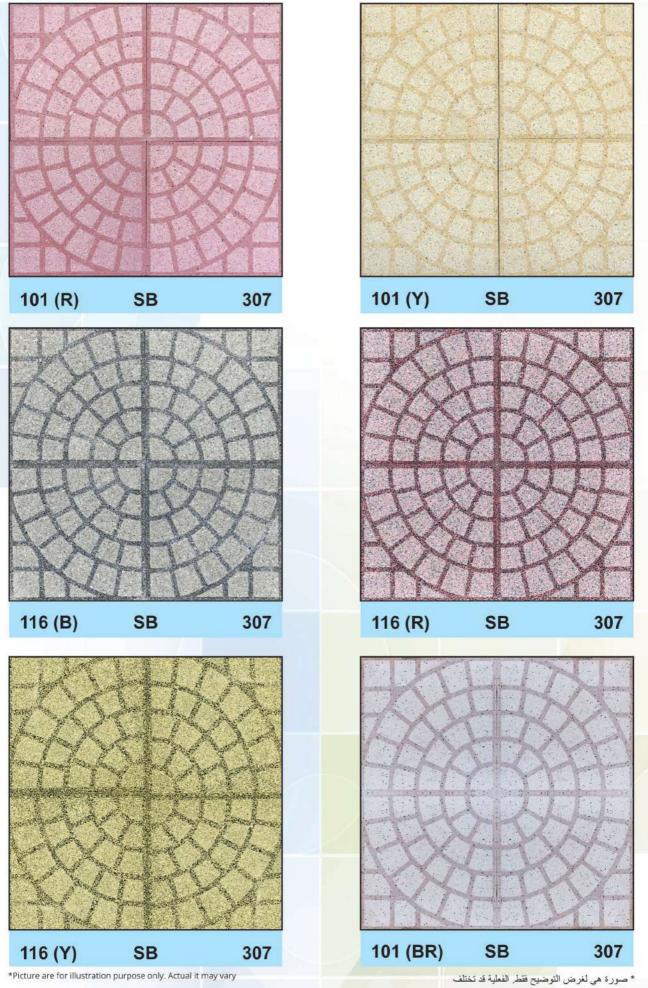

#### SPECIAL TILES 30x30x2.8 / 40x40x3.6

<sup>\*</sup>Picture are for illustration purpose only. Actual it may vary