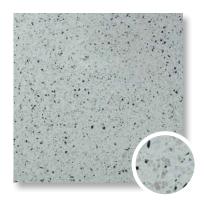

#### **Marblex Tiles**

Single Layer

Code: W100

**Size:** 30x30x1.5cm

Chips: White 0-2mm,

3-6mm, Brown 0-2mm

Black sugaro-4mm

Single Layer

Code: GY100

**Size:** 30x30x1.5cm

Chips: White 0-2mm,3-

6mm, Brown 0-2mm,

Black sugar 0-2mm

Single Layer

Code: Y100

**Size:** 30x30x1.5cm