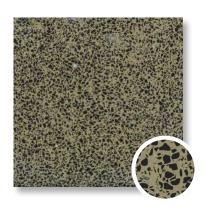

#### **Marblex Tiles**

Single Layer

Code: W100

**Size:** 30x30x1.5cm

Chips: White 0-2mm,

3-6mm, Brown 0-2mm

Black sugaro-4mm

Single Layer

Code: GY100

**Size:** 30x30x1.5cm

Chips: White 0-2mm,3-

6mm, Brown 0-2mm,

Black sugar 0-2mm

Single Layer

Code: Y100

**Size:** 30x30x1.5cm

Chips: White 0-2mm,

3-6mm, Brown 0-2mm

Black sugar 2-4mm

Single Layer

Code: R100

**Size:** 30x30x1.5cm

Chips: White 0-2mm,

3-6mm, Brown 0-2mm,