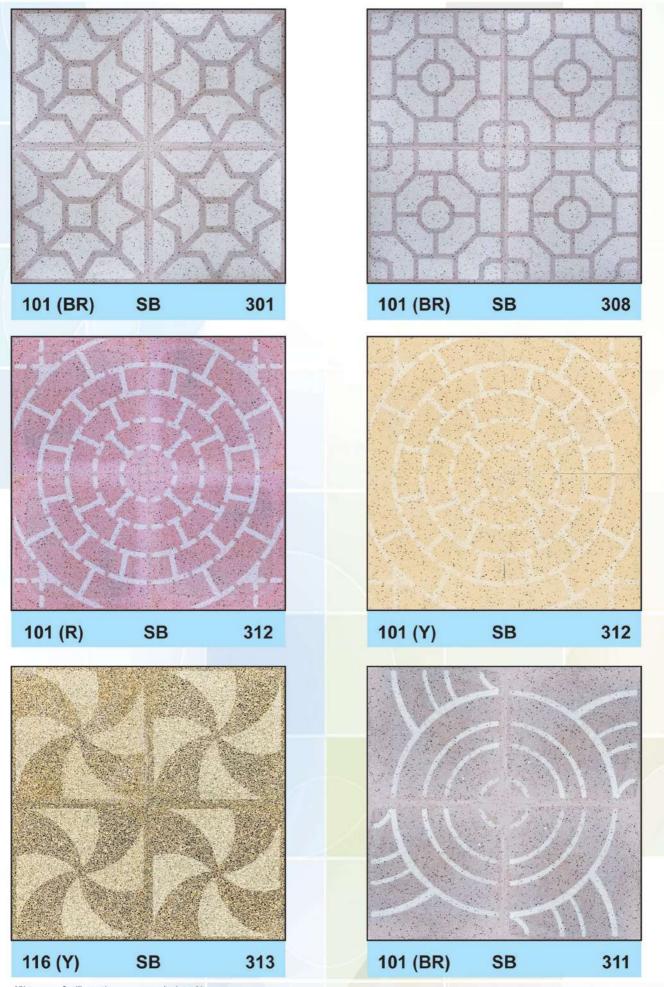

# SPECIAL TILES 30x30x2.8 / 40x40x3.6

<sup>\*</sup>Picture are for illustration purpose only. Actual it may vary

<sup>\*</sup> صورة هي لغرض التوضيح فقط. الفعلية قد تختلف