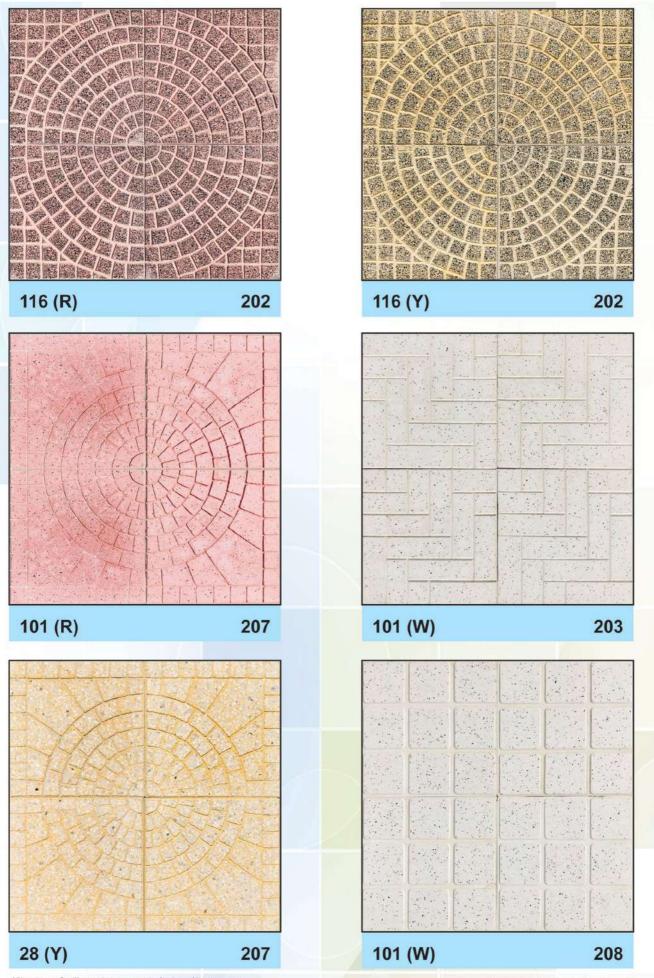

#### SPECIAL TILES 40x40x3.6

<sup>\*</sup>Picture are for illustration purpose only. Actual it may vary