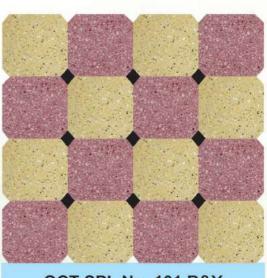

# OCTAGONAL SPECIAL WITH CUBE

OCT SPL No. 101 W + Cube Black

OCT SPL No. 101 Y + Cube Red

OCT SPL No. 101 W&R

OCT SPL No. 101 R&Y