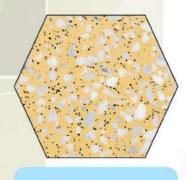

# **HEXAGONAL**

Dimension: 33 x 33 x 2.8

HEX. No. 28 WT

HEX. No. 1 B

HEX. No. 28 RD

HEX. No. 28 YL

\*Picture are for illustration purpose only. Actual it may vary

<sup>\*</sup> صورة هي لغرض التوضيح فقط. الفعلية قد تختلف

# **HEXAGONAL**