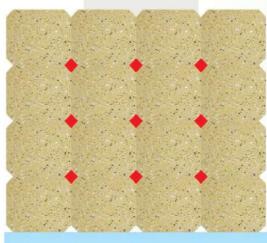

# OCTAGONAL SPECIAL WITH CUBE

OCT SPL No. 101 W + Cube Black

OCT SPL No. 101 Y + Cube Red

OCT SPL No. 101 W&R

OCT SPL No. 101 R&Y