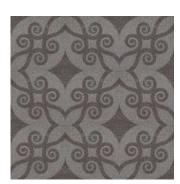

**Code**: 555

**Code**: 559

<sup>\*\*</sup> the above images are a group of 9 tiles together

**Code**: 527

**Code**: 552

**Code:** 521

**Code**: 521

**Code:** 544

**Layers**: Single layer

**Size:** 40x40x3cm

Finish: Paving tiles with design

Color: Dark Grey, Red, Yellow, Green, White

**Code**: 527

**Size:** 40x40x3cm

Finish: Paving tiles with design

Color: Dark Grey, Red, Yellow, Green, White