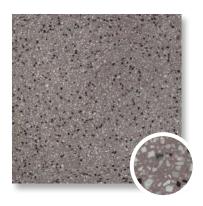

 $<sup>^{\</sup>star\star}$  the above images are a group of 9 tiles together

**Code:** 524

**Code**: 524

**Code**: 507

**Code:** 507

**Code**: 560

**Code**: 509

**Code**: 509

Color: Dark Grey, Red, Yellow, Green, White

**Code:** 524

**Size:** 40x40x3cm

Finish: Paving tiles with design

Color: Dark Grey, Red, Yellow, Green, White

**Layers**: Single layer

**Code:** 507

**Size:** 40x40x3cm