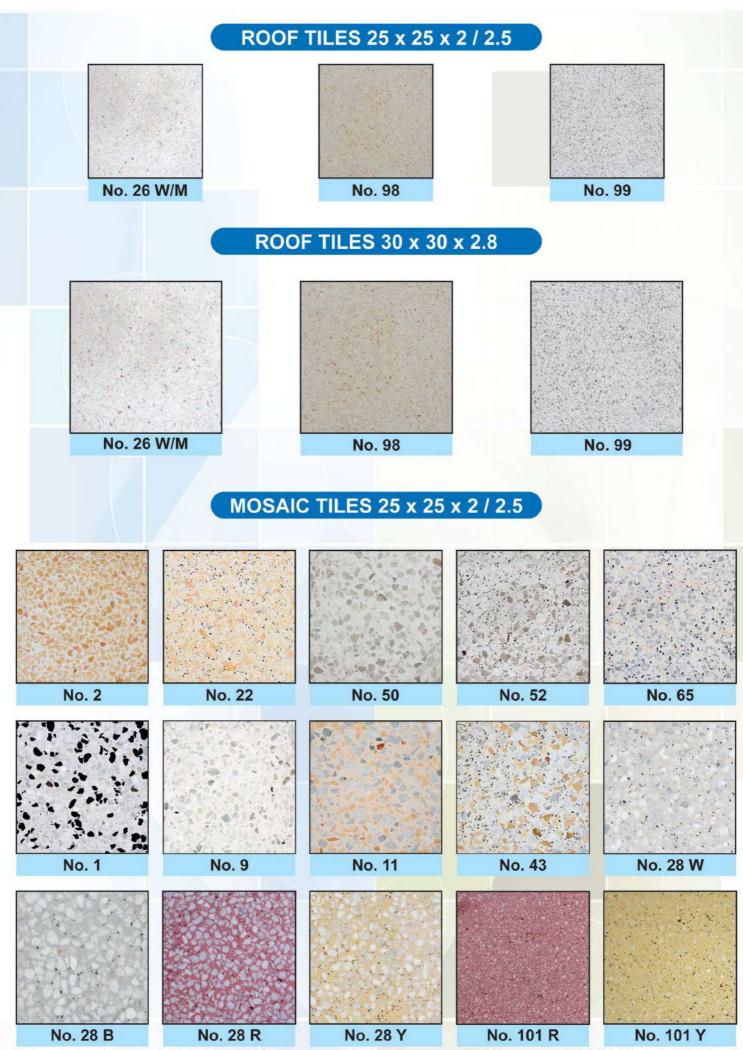

# MOSAIC TILES 30 x 30 x 2.8

<sup>\*</sup>Picture are for illustration purpose only. Actual it may vary

#### MOSAIC TILES 40 x 40 x 3.6 / 50 x 50 x 4

No. 28 R

No. 28 Y