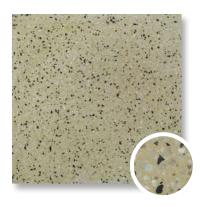

Chips: White 0-2mm,

3-6mm, Brown 0-2mm

Black sugar 2-4mm

Single Layer

Code: R100

**Size:** 30x30x1.5cm

Chips: White 0-2mm,

3-6mm, Brown 0-2mm,

Black sugar 0-4mm

Single Layer

Code: W110

**Size:** 30x30x1.5cm

Chips: White 0-2mm,

3-6mm, Brown 0-2mm

Single Layer

**Code**: 125