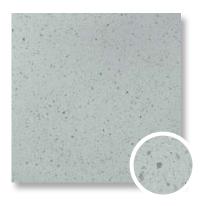

**Code**: 555

**Code**: 559

<sup>\*\*</sup> the above images are a group of 9 tiles together

**Code**: 527

**Code**: 552

**Code:** 521

**Code**: 521

**Code:** 544

**Layers**: Single layer

**Size:** 40x40x3cm

Finish: Paving tiles with design

Color: Dark Grey, Red, Yellow, Green, White

**Code**: 527

**Size:** 40x40x3cm

Finish: Paving tiles with design

Color: Dark Grey, Red, Yellow, Green, White