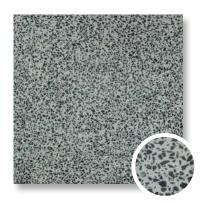

Black sugar

Code: GR400S With

R200 (Grouped)

Size: Octagonal 2cm

Chips: Black sugar 0-2mm

Single Layer

**Code**: Y200

**Size:** 30x30x1.8cm

Chips: Black sugar

0-2mm, 3-6mm

Single Layer

Code: G200

**Size:** 30x30x1.8 cm

Chips: Black sugar

0-2mm, 3-6mm

Single Layer

**Code:** W200

**Size:** 30x30x1.8cm

Chips: Black sugar

0-2mm, 3-6mm

Single Layer

Code: R200

**Size:** 30x30x1.8cm

Chips: Black sugar