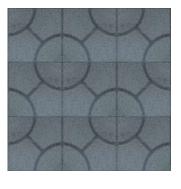

**Code**: 542

**Code:** 545

**Code:** 543

**Code**: 523

**Code**: 546

**Code**: 517

<sup>\*\*</sup> the above images are a group of 9 tiles together

**Code**: 508

Finish: Paving tiles with design

Color: Dark Grey, Red, Yellow, Green, White

**Layers**: Single layer

**Code**: 560

**Size:** 40x40x3cm

Finish: Paving tiles with design

Color: Dark Grey, Red, Yellow, Green, White