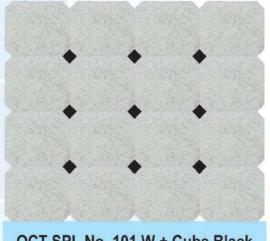

# OCTAGONAL SPECIAL WITH CUBE

OCT SPL No. 101 W + Cube Black

OCT SPL No. 101 Y + Cube Red

OCT SPL No. 101 W&R

OCT SPL No. 101 R&Y