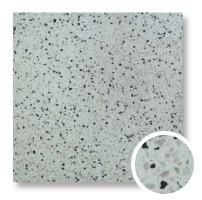

 $<sup>^{\</sup>star\star}$  the above images are a group of 9 tiles together

**Code**: 566

**Code**: 566

**Code:** 538

**Code**: 538

**Code**: 536

**Code**: 536

**Code**: 529

**Size:** 40x40x3cm

Finish: Paving tiles with design

Color: Dark Grey, Red, Yellow, Green, White

**Code**: 529

**Size:** 40x40x3cm

Finish: Paving tiles with design

Color: Dark Grey, Red, Yellow, Green, White