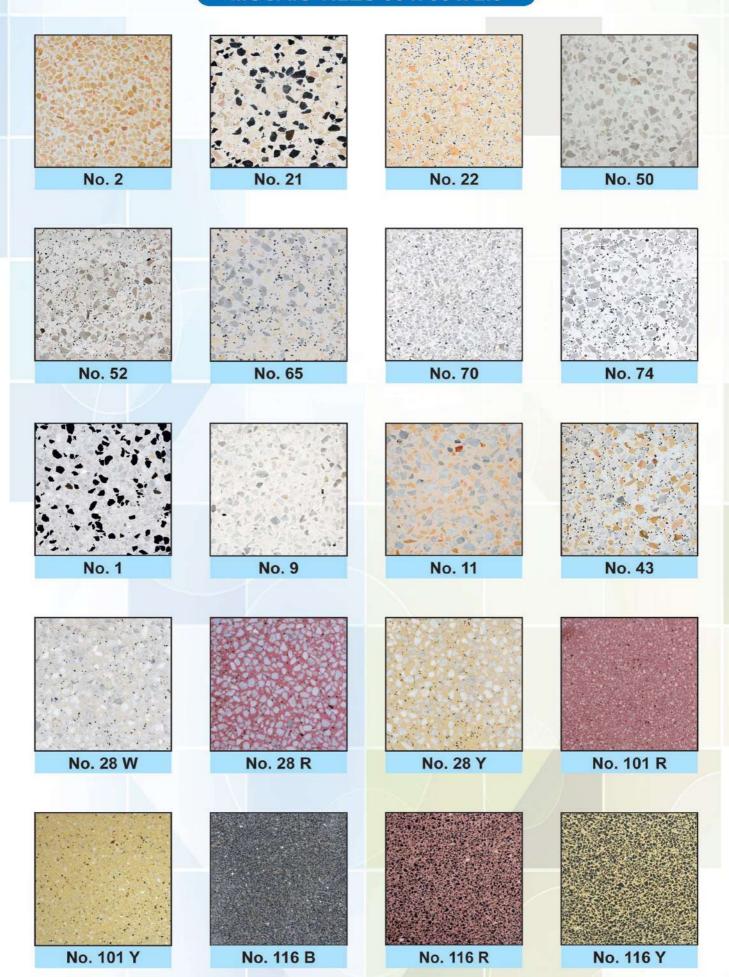

** Layer



**Code:** 400A

**Size:** 30x30x3cm

, 25x25x2cm

Chips: Yellow 3mm, White

4mm, Black sugar 2mm

25x25x2cm Yellow 3mm,

white 3.5mm,

Black sugar 2mm

**Double** Layer



**Code**: 600S

**Size:** 30x30x3cm,

25x25x2cm

Chips: White powder

**Double** Layer



**Code**: 400B

**Size:** 30x30x3cm,

25x25x2cm

Chips: yellow 10-20mm,

Black sugar 2mm

**Double** Layer



**Code**: 700B

**Size:** 30x30x3cm,

25x25x2cm

Chips: Black 2mm,

Brown 2mm,

white powder

**Double** Layer



Code: 700BB

**Size:** 30x30x3cm, 25x25x2

Chips: Black 2mm,

Brown 2mm,

white powder

**Double** Layer



**Code:** 700S

**Size:** 30x30x3cm,

25x25x2

Chips: White 2mm,

Brown 0-2mm

**Double** Layer



\*Picture are for illustration purpose only. Actual it may vary

# MOSAIC TILES 30 x 30 x 2.8



<sup>\*</sup>Picture are for illustration purpose only. Actual it may vary

#### MOSAIC TILES 40 x 40 x 3.6 / 50 x 50 x 4









No. 28 R

No. 28 Y

# OCTAGONAL SPECIAL

Dimension: 30 X 30 X 2.8



OCT SPL. No. 101 RD



OCT SPL. No. 101 WT



OCT SPL. No. 101 YL

# **HEXAGONAL**

Dimension: 33 x 33 x 2.8



HEX. No. 28 WT



HEX. No. 1 B



HEX. No. 28 RD



HEX. No. 28 YL

\*Picture are for illustration purpose only. Actual it may vary

<sup>\*</sup> صورة هي لغرض التوضيح فقط. الفعلية قد تختلف

#### SPECIAL TILES 30x30x2.8 / 40x40x3.6



<sup>\*</sup>Picture are for illustration purpose only. Actual it may vary

# SPECIAL TILES 30x30x2.8 / 40x40x3.6



<sup>\*</sup>Picture are for illustration purpose only. Actual it may vary

<sup>\*</sup> صورة هي لغرض التوضيح فقط. الفعلية قد تختلف